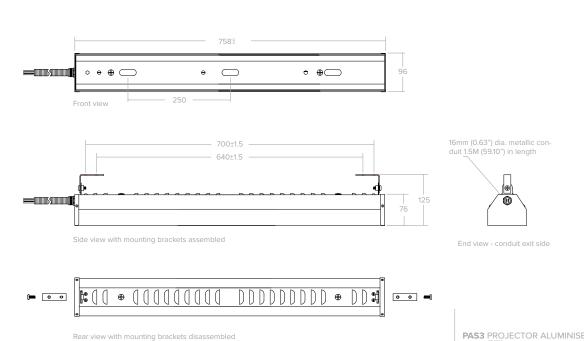

## **Technical specification**

| Material        | Aluminised Steel Reflector |
|-----------------|----------------------------|
| Dimensions      | 96 x 76 x 758 mm           |
| Average weight  | 2381 g                     |
| Standards       | CE                         |
| Maximum Wattage | 1950W                      |

PAS3 PROJECTOR ALUMINISED STEEL

Tolerances apply, all dimensions mm.

Reflector 0.75 mm polished aluminised stee