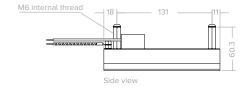

## **Technical specification**

| Material       | Aluminium Clad Steel Reflector |
|----------------|--------------------------------|
| Dimensions     | 100 x 60 x 160 mm              |
| Average weight | 244 g                          |
| Standards      | CE                             |

RAS 0.5 REFLECTOR ALUMINISED STEEL

Tolerances apply, all dimensions mm. Reflector 0.75 mm polished aluminised steel

 $(\in$