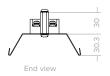

## **Technical specification**

| Material       | Aluminium Clad Steel Reflector |
|----------------|--------------------------------|
| Dimensions     | 100 x 60 x 160 mm              |
| Average weight | 244 g                          |
| Standards      | CE                             |

RAS 0.5 REFLECTOR ALUMINISED STEEL

Tolerances apply, all dimensions mm. Reflector 0.75 mm polished aluminised steel

 $(\in$