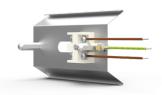

## **Technical specification**

| Material       | Aluminium Clad Steel Reflector |
|----------------|--------------------------------|
| Dimensions     | 100 x 60 x 160 mm              |
| Average weight | 244 g                          |
| Standards      | CE                             |

RAS 0.5 REFLECTOR ALUMINISED STEEL

Tolerances apply, all dimensions mm. Reflector 0.75 mm polished aluminised steel

 $(\in$