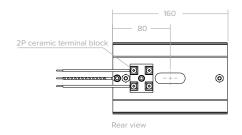

## **Technical specification**

| Material       | Aluminium Clad Steel Reflector |
|----------------|--------------------------------|
| Dimensions     | 100 x 60 x 160 mm              |
| Average weight | 244 g                          |
| Standards      | CE                             |

RAS 0.5 REFLECTOR ALUMINISED STEEL

Tolerances apply, all dimensions mm. Reflector 0.75 mm polished aluminised steel

 $(\in$