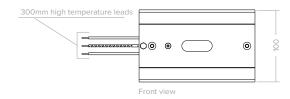

## **Technical specification**

| Material       | Aluminium Clad Steel Reflector |
|----------------|--------------------------------|
| Dimensions     | 100 x 60 x 160 mm              |
| Average weight | 244 g                          |
| Standards      | CE                             |

RAS 0.5 REFLECTOR ALUMINISED STEEL

Tolerances apply, all dimensions mm. Reflector 0.75 mm polished aluminised steel

 $(\in$