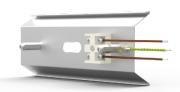

## **Properties**

Designed to cater for FTE/FFE/FFEH Ceramic Emitters, this polished aluminium clad steel reflector features a highly reflective casing, to maximise heat output. The units can be mounted individually or side-by-side to form IR panels. The RAS can efficiently heat a defined area within a large space or can totally heat either large or small areas alike. The RAS is rugged, safe and reliable. With no moving parts, it is virtually maintenance free, and should offer years of trouble free operation.