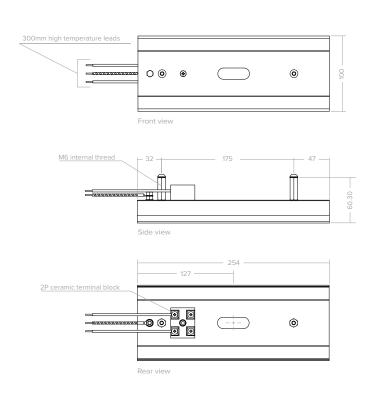

## **Technical specification**

| Material        | Aluminium Clad Steel Reflector |
|-----------------|--------------------------------|
| Dimensions      | 100 x 60 x 254 mm              |
| Average weight  | 314g                           |
| Standards       | CE                             |
| Maximum Wattage | 1000W                          |

RAS1 REFLECTOR ALUMINISED STEEL

Tolerances apply, all dimensions mm.
Reflector 0.75 mm polished aluminised steel