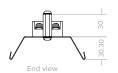

## **Technical specification**

| Material        | Aluminium Clad Steel Reflector |
|-----------------|--------------------------------|
| Dimensions      | 100 x 60 x 254 mm              |
| Average weight  | 314g                           |
| Standards       | CE                             |
| Maximum Wattage | 1000W                          |

RAS1 REFLECTOR ALUMINISED STEEL

Tolerances apply, all dimensions mm.
Reflector 0.75 mm polished aluminised steel