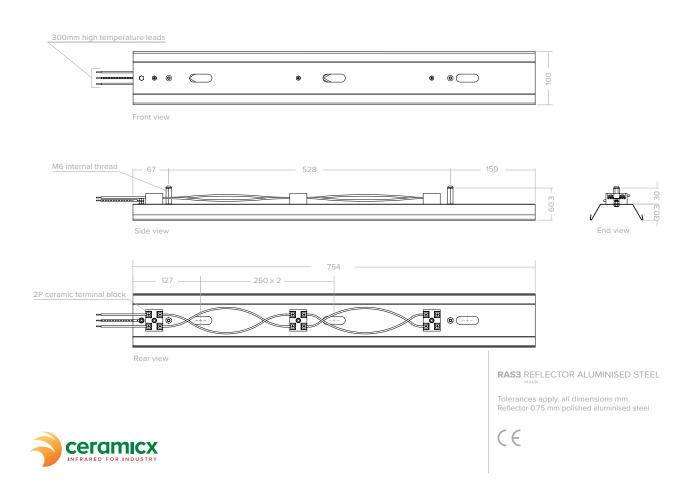

## **Technical specification**

| Material        | Aluminised Clad Steel Reflector |
|-----------------|---------------------------------|
| Dimensions      | 100 x 60 x 754 mm               |
| Average weight  | 932 g                           |
| Standards       | CE                              |
| Maximum Wattage | 3000W                           |