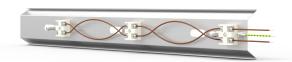

## **Properties**

Designed to cater for FTE/FFE/FFEH Ceramic Emitters, this polished aluminium clad steel reflector features a highly reflective casing, to maximise heat output. The units can be mounted individually or side-by-side to form IR panels. The RAS can efficiently heat a defined area within a large space or can totally heat either large or small areas alike. The RAS is rugged, safe and reliable. With no moving parts, it is virtually maintenance free, and should offer years of trouble free operation.