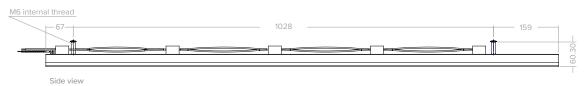

## **Technical specification**

| Material        | Aluminised Steel Reflector |
|-----------------|----------------------------|
| Dimensions      | 100 x 60 x 1254 mm         |
| Average weight  | 1550g                      |
| Standards       | CE                         |
| Maximum Wattage | 5000W                      |

Rear view RAS 5 REFLECTOR ALUMINISED STEEL

Tolerances apply, all dimensions mm.
Reflector 0.75 mm polished aluminised steel