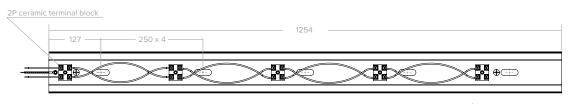

Rear view RAS 5 REFLECTOR ALUMINISED STEEL

Tolerances apply, all dimensions mm.
Reflector 0.75 mm polished aluminised steel