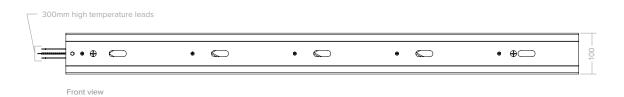

## **Technical specification**

| Material        | Aluminised Steel Reflector |
|-----------------|----------------------------|
| Dimensions      | 100 x 60 x 1254 mm         |
| Average weight  | 1550g                      |
| Standards       | CE                         |
| Maximum Wattage | 5000W                      |

Rear view RAS 5 REFLECTOR ALUMINISED STEEL

Tolerances apply, all dimensions mm.
Reflector 0.75 mm polished aluminised steel