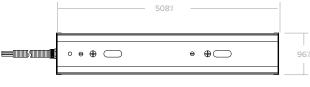

## **Technical specification**

| Material        | Aluminised Steel Reflector |
|-----------------|----------------------------|
| Dimensions      | 96 x 76 x 508 mm           |
| Average weight  | 1889 g                     |
| Standards       | CE                         |
| Maximum Wattage | 1300W                      |

Front view

16mm (0.63") dia. metallic conduit
1.5M in length

PAS2 PROJECTOR ALUMINISED STEEL 27,07,19

Tolerances apply, all dimensions mm. Reflector 0.75 mm polished aluminised stee