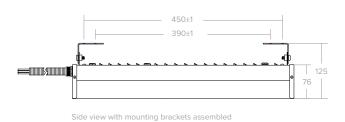

## **Technical specification**

| Material        | Aluminised Steel Reflector |
|-----------------|----------------------------|
| Dimensions      | 96 x 76 x 508 mm           |
| Average weight  | 1889 g                     |
| Standards       | CE                         |
| Maximum Wattage | 1300W                      |

Front view

16mm (0.63") dia. metallic conduit
1.5M in length

PAS2 PROJECTOR ALUMINISED STEEL 27,07,19

Tolerances apply, all dimensions mm. Reflector 0.75 mm polished aluminised stee