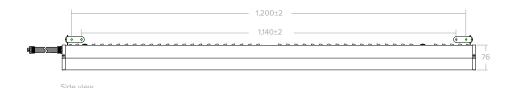

## **Technical specification**

| Material        | Aluminised Steel Reflector |
|-----------------|----------------------------|
| Dimensions      | 96 x 76 x 1258 mm          |
| Average weight  | 3841 g                     |
| Standards       | CE                         |
| Maximum Wattage | 3250W                      |

PAS5 PROJECTOR ALUMINISED STEEL

Tolerances apply, all dimensions mm. Reflector 0.75 mm polished aluminised stee

 $(\in$ 