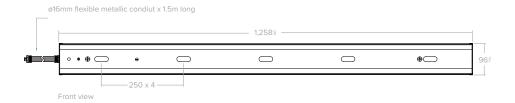

## **Technical specification**

| Material        | Aluminised Steel Reflector |
|-----------------|----------------------------|
| Dimensions      | 96 x 76 x 1258 mm          |
| Average weight  | 3841 g                     |
| Standards       | CE                         |
| Maximum Wattage | 3250W                      |

PAS5 PROJECTOR ALUMINISED STEEL

Tolerances apply, all dimensions mm. Reflector 0.75 mm polished aluminised stee

 $(\in$ 