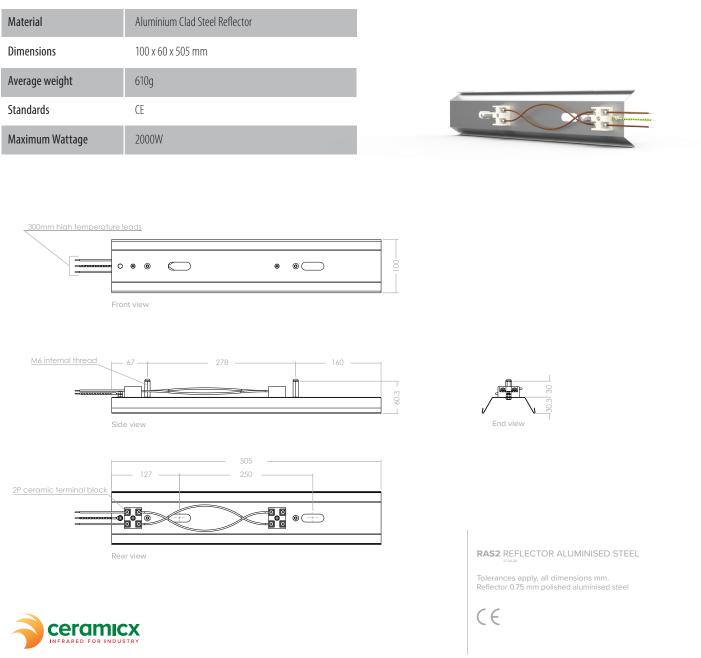

## **Properties**

Designed to cater for FTE/FFE/FFEH Ceramic Emitters, this polished aluminium clad steel reflector features a highly reflective casing, to maximise heat output. The units can be mounted individually or sideby-side to form IR panels. The RAS can efficiently heat a defined area within a large space or can totally heat either large or small areas alike. The RAS is rugged, safe and reliable. With no moving parts, it is virtually maintenance free, and should offer years of trouble free operation.

## **Technical specification**