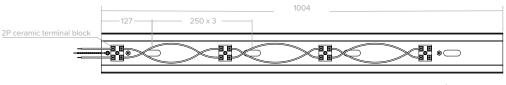

Rear view

RAS 4 REFLECTOR ALUMINISED STEEL

Tolerances apply, all dimensions mm. Reflector 0.75 mm polished aluminised steel