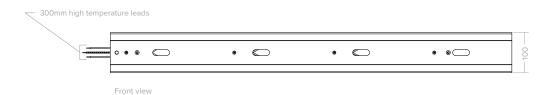

## **Technical specification**

| Material        | Aluminium clad Steel Reflector |
|-----------------|--------------------------------|
| Dimensions      | 100 x 60 x 1004 mm             |
| Average weight  | 1222 g                         |
| Standards       | CE                             |
| Maximum Wattage | 4000W                          |

Rear view

RAS 4 REFLECTOR ALUMINISED STEEL

Tolerances apply, all dimensions mm. Reflector 0.75 mm polished aluminised steel