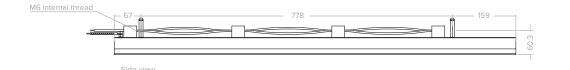

## **Technical specification**

| Material        | Aluminium clad Steel Reflector |
|-----------------|--------------------------------|
| Dimensions      | 100 x 60 x 1004 mm             |
| Average weight  | 1222 g                         |
| Standards       | CE                             |
| Maximum Wattage | 4000W                          |

Rear view

RAS 4 REFLECTOR ALUMINISED STEEL

Tolerances apply, all dimensions mm. Reflector 0.75 mm polished aluminised steel